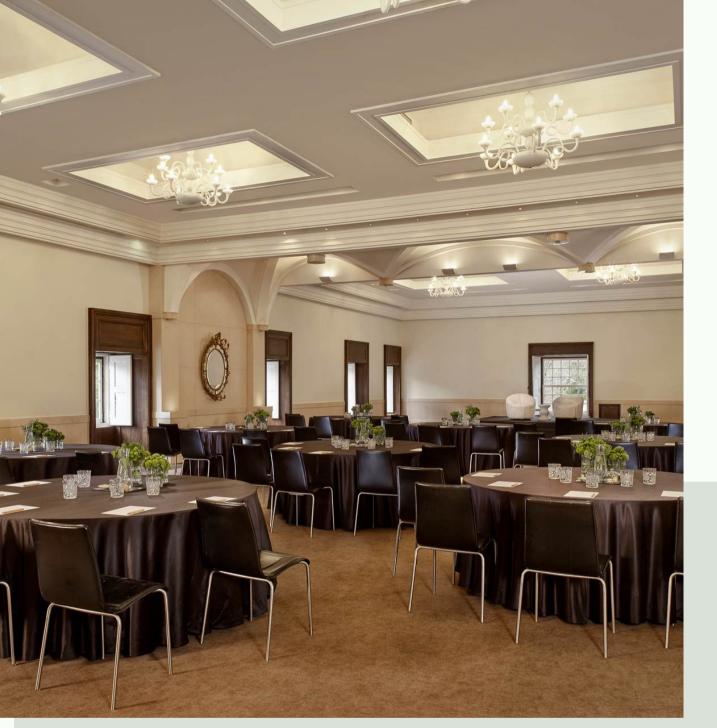

## Spaces

More than 25 meeting rooms with natural daylight and a stunning historical setting, Penha Longa Resort has the space and facilities required for almost any style of business meeting or corporate function.

# D. JOÃO

Located in the Hotel main building, D. João room can be divided in three different rooms and has a maximum capacity up to 300 guests.

Enjoy the renovated foyer with natural day-light and if the weather allows it have your coffe break in the terrace, overlooking the mountain and Gold course.