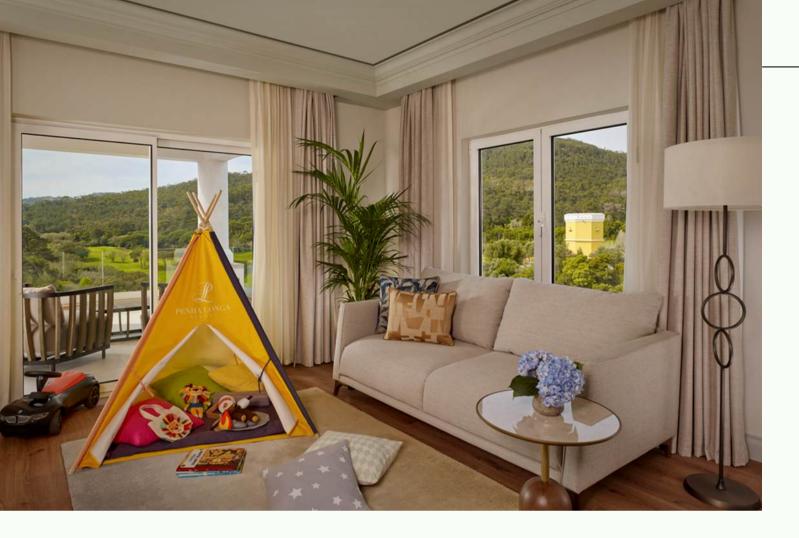

## FAMILY SUITE

#### **FAMILY SUITE**

164 m22 Guestrooms1 living room

Kids in-room experience available on request 180° view Capacity: 7 people