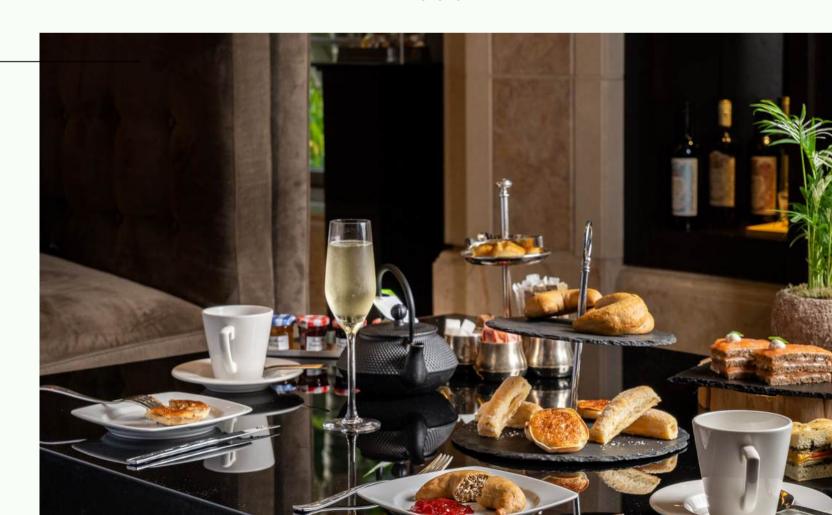

### B-Lounge

B Lounge presents a new concept as a tribute to Portugal. Every hour is an excuse for a good time around the table: there is a new menu inspired in the Portuguese cuisine; and then the afternoon is divided between the Afternoon tea "Sintra Traditions", and the Wine O' Clock happy hour.