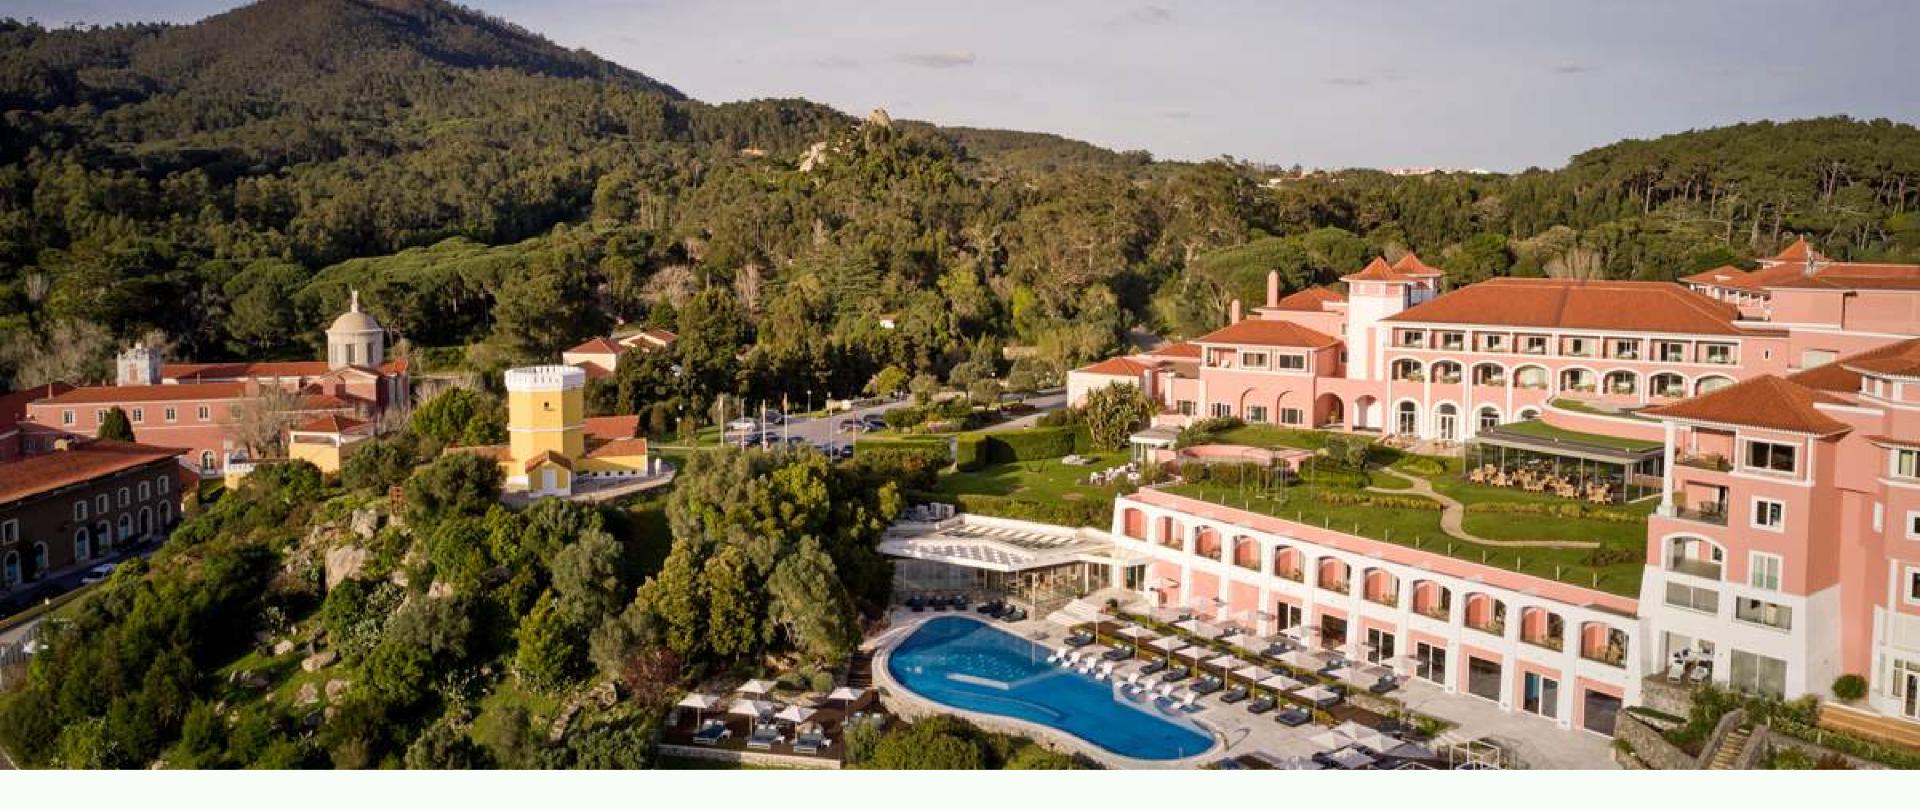

# PENHA LONGA RESORT SINTRA - PORTUGAL



## LOCATION





## LISBON / SINTRA / CASCAIS

The "golden triangle" that blends Lisbon vibrant city center, the enchanting forests, exotic gardens and glittering palaces of Sintra and the sandy beaches, seafood restaurants and prestigious golf courses of Cascais.











## RESORT OVERVIEW







# ROONS



**150** Deluxe Rooms



27 Junior Suite



**10** Executive Suites



2 Cascais & Sintra Suites



2 Presidential Suite



1 Imperial Suite





**4** The Apartments





#### **150 DELUXE ROOM**

52 m<sup>2</sup>

Balcony with outstanding views to Sintra Mountains and the Golf Course

Capacity: 3 people

## DELUXE ROM







## JUNIOR SUITES



#### **27 JUNIOR SUITES**

62 m2

Balcony with outstanding views to Sintra Mountains and the Go