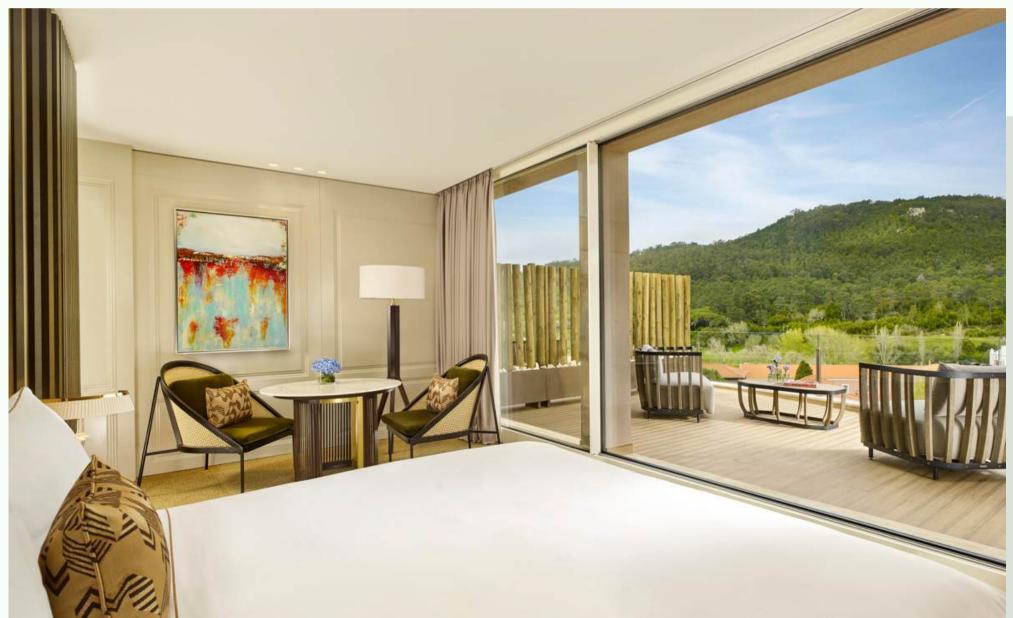

#### **150 DELUXE ROOM**

52 m<sup>2</sup>

Balcony with outstanding views to Sintra Mountains and the Golf Course

Capacity: 3 people

## DELUXE ROM