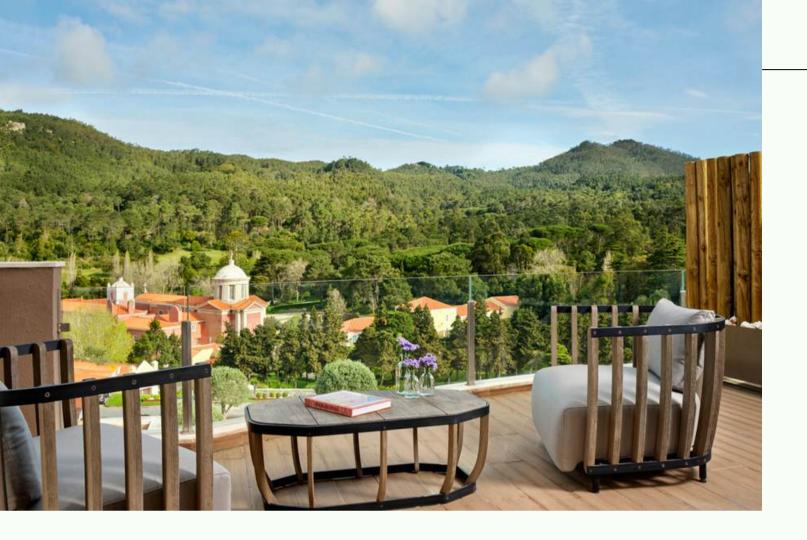

#### **150 DELUXE ROOM**

52 m<sup>2</sup>

Balcony with outstanding views to Sintra Mountains and the Golf Course

Capacity: 3 people

#### **10 EXECUTIVE SUITES**

112 m2

Separate guestroom and living room
Terrace overlooking the mountains and Golf Courses

180° view Capacity: 4 people