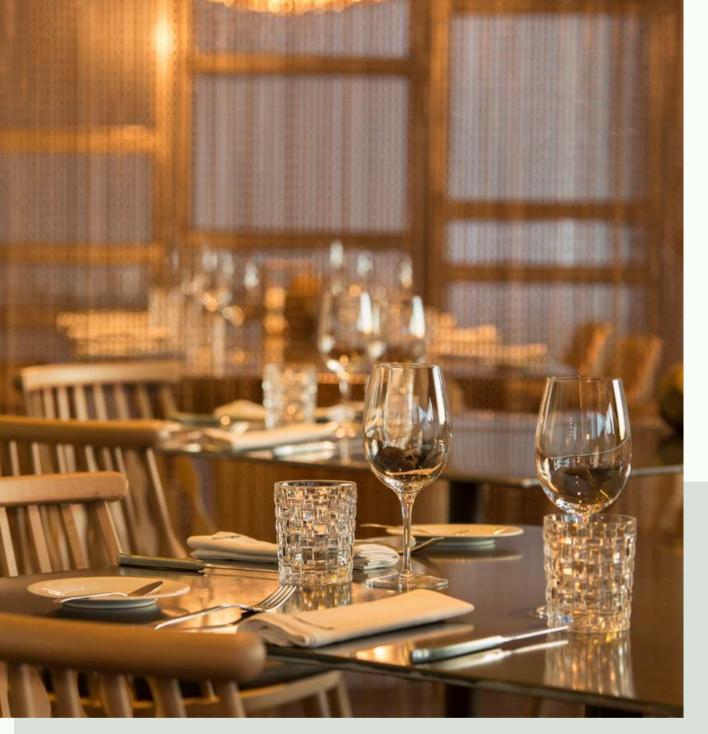

## GASTRONOMY

### Arola

Arola's menus offer a creative and contemporary twist to Portuguese cuisine, mixing tradition and heritage with an inimitable modern approach. Chef SergiArola seeks to provide unexpected contrasts of flavor and texture with the ultimate aim of provoking, surprising and delighting his guests.