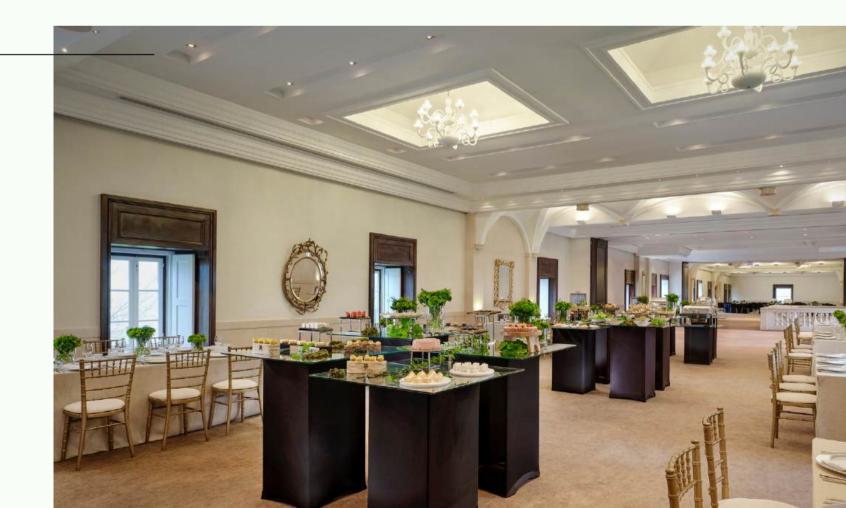

# MEETINGS & EVENTS

## Spaces

More than 25 meeting rooms with natural daylight and a stunning historical setting, Penha Longa Resort has the space and facilities required for almost any style of business meeting or corporate function.

# D. JOÃO

Located in the Hotel main building, D. João room can be divided in three different rooms and has a maximum capacity up to 300 guests.

Enjoy the renovated foyer with natural day-light and if the weather allows it have your coffe break in the terrace, overlooking the mountain and Gold course.