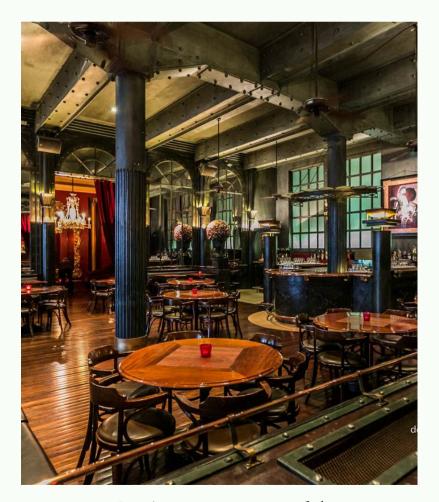

### B-Lounge

B Lounge presents a new concept as a tribute to Portugal. Every hour is an excuse for a good time around the table: there is a new menu inspired in the Portuguese cuisine; and then the afternoon is divided between the Afternoon tea "Sintra Traditions", and the Wine O' Clock happy hour.