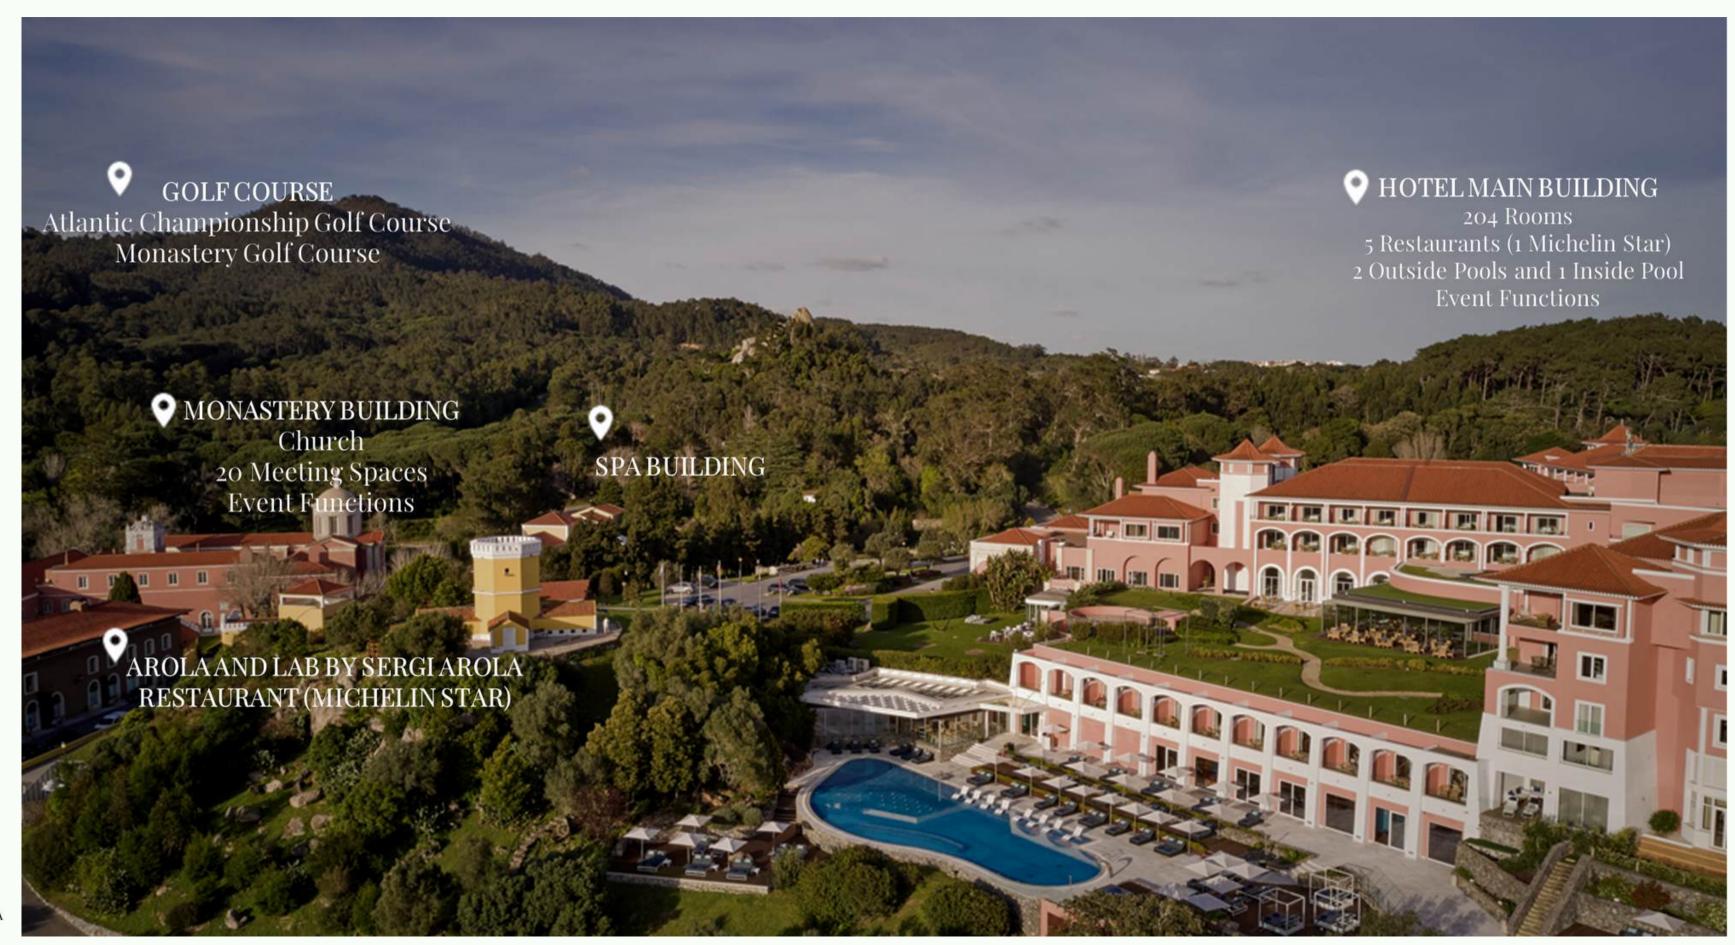

# PENHA LONGA RESORT SINTRA - PORTUGAL



## LOCATION





## LISBON / SINTRA / CASCAIS

The "golden triangle" that blends Lisbon vibrant city center, the enchanting forests, exotic gardens and glittering palaces of Sintra and the sandy beaches, seafood restaurants and prestigious golf courses of Cascais.











## RESORT OVERVIEW







# ROONS



**150** Deluxe Rooms



27 Junior Suite



**10** Executive Suites



2 Cascais & Sintra Suites



2 Presidential Suite



1 Imperial Suite





**4** The Apartments





#### **150 DELUXE ROOM**

52 m<sup>2</sup>

Balcony with outstanding views to Sintra Mountains and the Golf Course

Capacity: 3 people

## DELUXE ROM







## JUNIOR SUITES



#### **27 JUNIOR SUITES**

62 m2

Balcony with outstanding views to Sintra Mountains and the Golf Course

Capacity: 4 people





## EXECUTIVE SUITES



#### **10 EXECUTIVE SUITES**

112 m2

Separate guestroom and living room
Terrace overlooking the mountains and Golf Courses

180° view Capacity: 4 people





## FAMILY SUITE



#### **FAMILY SUITE**

164 m22 Guestrooms1 living room

Kids in-room experience available on request 180