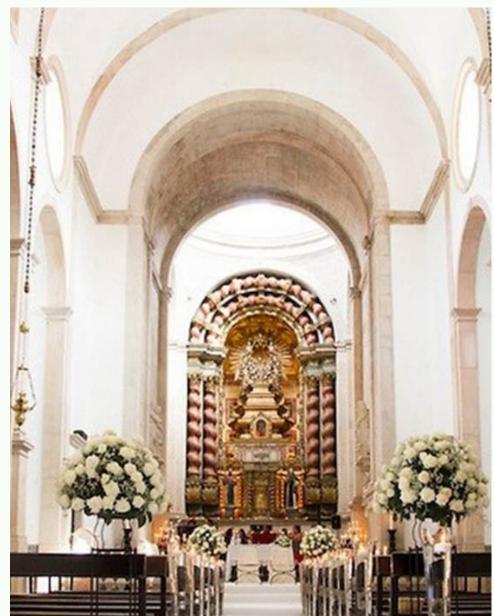

### Coroa Room

Located in the 14th-century Penha Longa Monastery, a truly unique location for any event. Coroa Room has capacity up to 700 guests and can be divided in two different rooms.