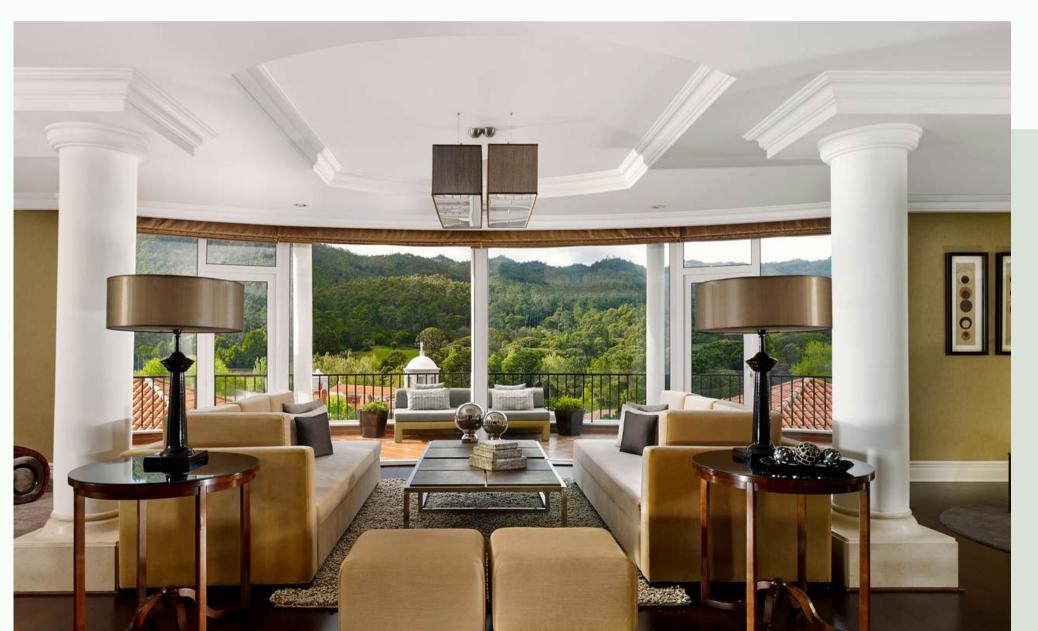

#### **2 PRESIDENTIAL SUITE**

162 m<sup>2</sup>

Separate guestroom and living room Separate dinning area

180° view

# IMPERIAL SUITE

#### **1 IMPERIAL SUITE**

415 m2

Separate guestroom and living room Dinning area

180° view