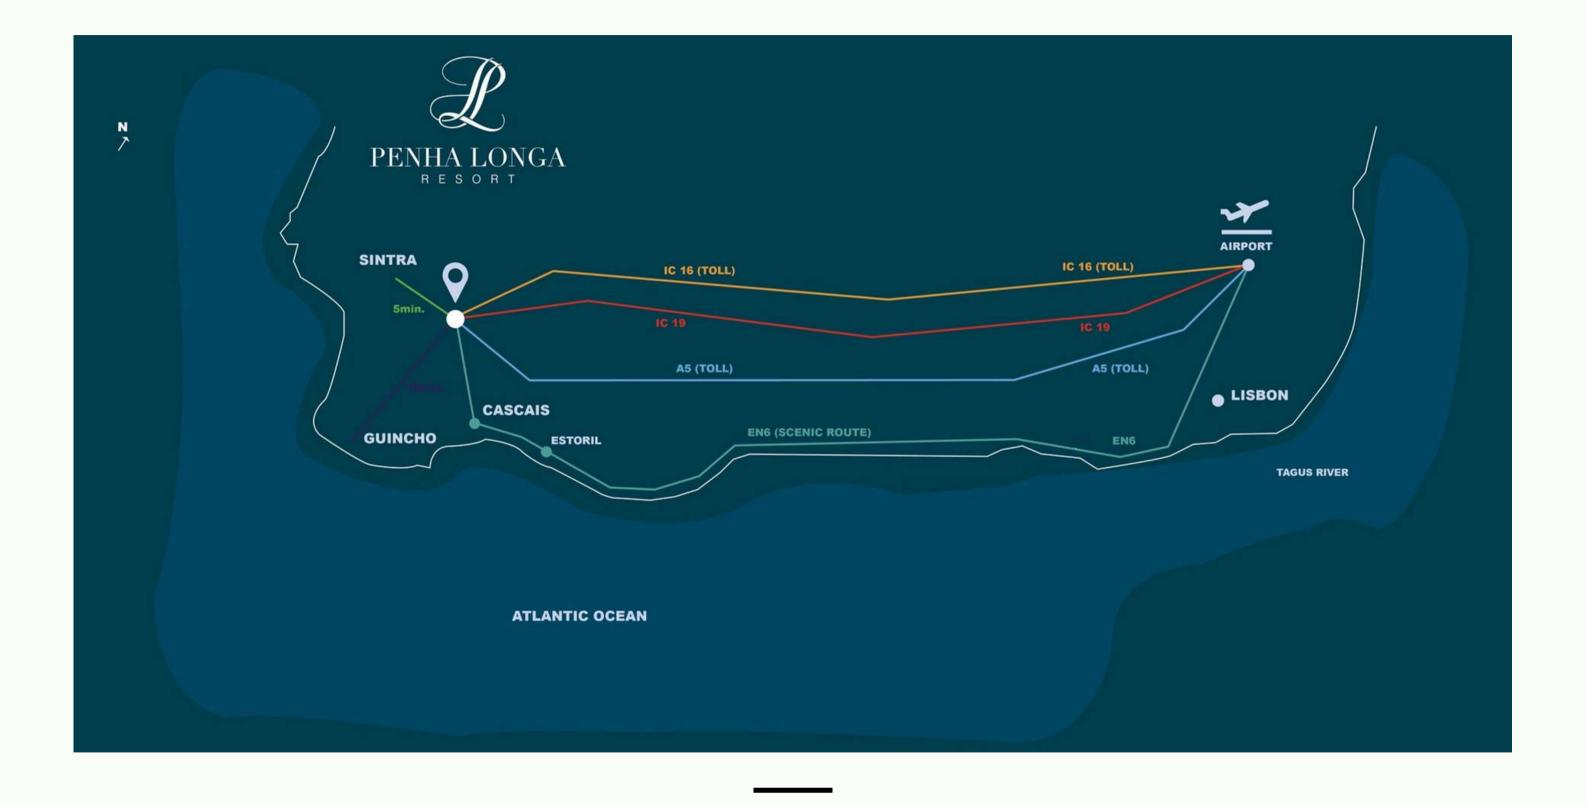

## LOCATION

## LISBON / SINTRA / CASCAIS

The "golden triangle" that blends Lisbon vibrant city center, the enchanting forests, exotic gardens and glittering palaces of Sintra and the sandy beaches, seafood restaurants and prestigious golf courses of Cascais.